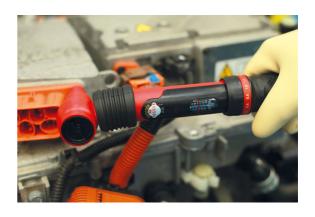

## **Insulated Torque Wrench 3/8"D 5-25Nm**

A fully insulated click type 3/8"D torque wrench, 310mm in length, with a torque value range of 5-25Nm. It's manufactured to IEC60900 standards for 1000vAC / 1500vDC live working, and is ideal for use on hybrid and electric vehicles. It features an easy to read scale, is adjusted by a pull-out collar at the base of the handle in 0.5Nm increments.

## **Additional Information**

- Range: 5 25Nm in 0.5Nm increments; tolerance ±4%.
- 3/8"D x 310mm long.
- Manufactured to IEC60900 standards, for safe operator use on live voltages up to 1000V AC / 1500V DC. VDE certified.
- Supplied in a blow mold case for storage. All Laser torque wrenches (mechanical & digital) are supplied with a certificate of conformance & calibration produced at point of manufacture, as per ISO6789-1:2017.
- Larger size is also available, please see Part No. 8775 (20 100Nm range).