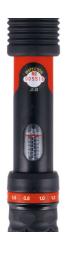

## **Insulated Torque Wrench 3/8"D 5-25Nm**

A fully insulated click type 3/8"D torque wrench, 310mm in length, with a torque value range of 5-25Nm. It's manufactured to IEC60900 standards for 1000vAC / 1500vDC live working, and is ideal for use on hybrid and electric vehicles. It features an easy to read scale, is adjusted by a pull-out collar at the base of the handle in 0.5Nm increments.

## **Additional Information**

- Range: 5 25Nm in 0.5Nm increments; tolerance ±4%.
- 3/8"D x 310mm long.
- Manufactured to IEC60900 standards, for safe operator use on live voltages up to 1000V AC / 1500V DC. VDE certified.
- Supplied in a blow mold case for storage. All Laser torque wrenches (mechanical & digital) are supplied with a certificate of conformance & calibration produced at point of manufacture, as per ISO6789-1:2017.
- Larger size is also available, please see Part No. 8775 (20 100Nm range).