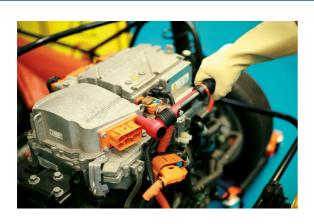

## **Insulated Torque Wrench 3/8"D 5-25Nm**

A fully insulated click type 3/8"D torque wrench, 310mm in length, with a torque value range of 5-25Nm. It's manufactured to IEC60900 standards for 1000vAC / 1500vDC live working, and is ideal for use on hybrid and electric vehicles. It features an easy to read scale, is adjusted by a pull-out collar at the base of the handle in 0.5Nm increments.