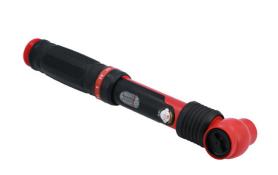

## **Insulated Torque Wrench 3/8"D 5-25Nm**

A fully insulated click type 3/8"D torque wrench, 310mm in length, with a torque value range of 5-25Nm. It's manufactured to IEC60900 standards for 1000vAC / 1500vDC live working, and is ideal for use on hybrid and electric vehicles. It features an easy to read scale, is adjusted by a pull-out collar at the base of the handle in 0.5Nm increments.

## **Additional Information**

- Range: 5 25Nm in 0.5Nm increments; tolerance ±4%.
- 3/8"D x 310mm long.
- Manufactured to IEC60900 standards, for safe operator use on live voltages up to 1000V AC / 1500V DC. VDE certified.
- Supplied in a blow mold case for storage. All Laser torque wrenches (mechanical & digital) are supplied with a certificate of conformance & calibration produced at point of manufacture, as per ISO6789-1:2017.
- Larger size is also available, please see Part No. 8775 (20 100Nm range).