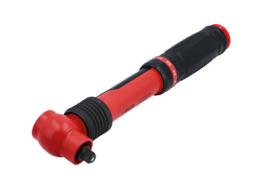

## **Insulated Torque Wrench 3/8"D 5-25Nm**

A fully insulated click type 3/8"D torque wrench, 310mm in length, with a torque value range of 5-25Nm. It's manufactured to IEC60900 standards for 1000vAC / 1500vDC live working, and is ideal for use on hybrid and electric vehicles. It features an easy to read scale, is adjusted by a pull-out collar at the base of the handle in 0.5Nm increments.

## **Additional Information**

- Range: 5 25Nm in 0.5Nm increments; tolerance ±4%.
- 3/8"D x 310mm long.
- Manufactured to IEC60900 standards, for safe operator use on live voltages up to 1000V AC / 1500V DC. VDE certified.
- Supplied in a blow mold case for storage. All Laser torque wrenches (mechanical & digital) are supplied with a certificate of conformance & calibration produced at point of manufacture, as per ISO6789-1:2017.
- Larger size is also available, please see Part No. 8775 (20 100Nm range).