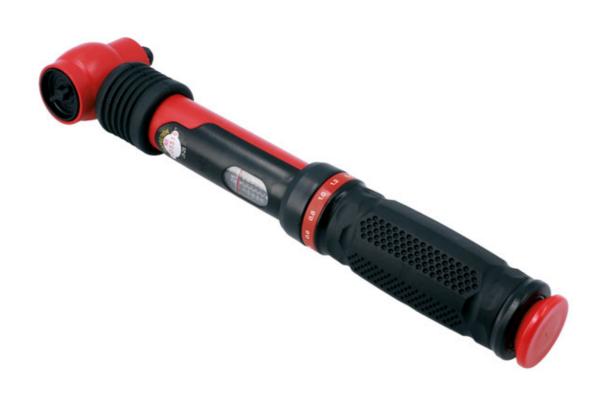

## **Insulated Torque Wrench 3/8"D 5-25Nm**

A fully insulated click type 3/8"D torque wrench, 310mm in length, with a torque value range of 5-25Nm. It's manufactured to IEC60900 standards for 1000vAC / 1500vDC live working, and is ideal for use on hybrid and electric vehicles. It features an easy to read scale, is adjusted by a pull-out collar at the base of the handle in 0.5Nm increments.

## **Additional Information**

- Range: 5 25Nm in 0.5Nm increments; tolerance ±4%.
- 3/8"D x 310mm long.
- Manufactured to IEC60900 standards, for safe operator use on live voltages up to 1000V AC / 1500V DC. VDE certified.
- Supplied in a blow mold case for storage. All Laser torque wrenches (mechanical & digital) are supplied with a certificate of conformance & calibration produced at point of manufacture, as per ISO6789-1:2017.
- Larger size is also available, please see Part No. 8775 (20 100Nm range).